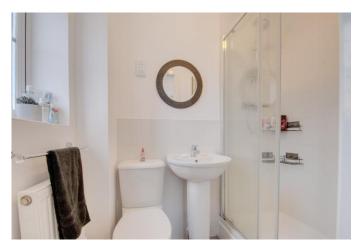

The first-floor landing establishes: master bedroom with fitted mirrored sliding wardrobes and a handy en-suite shower room, double bedroom two with a view to the rear garden, good-sized bedroom three, a handy storage cupboard on the landing, and the family bathroom providing a bath, wash basin and WC.

**En-Suite Shower Room** 3'8" x 6'4" (1.12m x 1.93m)

**Bedroom Two** 12'9" x 9'4" (3.89m x 2.84m)

**Bedroom Three** 8'9" x 6'6" (2.67m x 1.98m)

**Family Bathroom** 5'5" x 6'6" (1.65m x 1.98m)

Garage

**EPC Rating:** To be confirmed