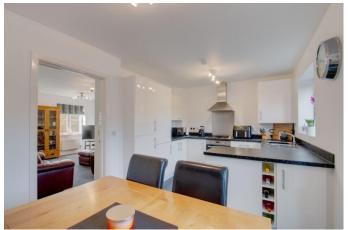

The ground floor accommodation comprises: Entrance hallway with stairs rising to the first-floor landing, guest WC/cloakroom, spacious lounge with dual aspect windows, and the fitted kitchen/diner benefitting from an array of integrated appliances (fridge, freezer, gas hob, oven, dishwasher and washing machine), dining area with French Doors leading to the rear garden, and a handy understairs store cupboard.

### **Details:**

**Entrance Hallway** 

Lounge 14'1" x 12'8" (4.3m x 3.86m)

**Kitchen/Diner** 9'7" x 16'4" (2.92m x 4.98m)

**Guest WC** 5'4" x 2'9" (1.63m x 0.84m)

**Bedroom One** 11'2" x 9'4" (3.4m x 2.84m)