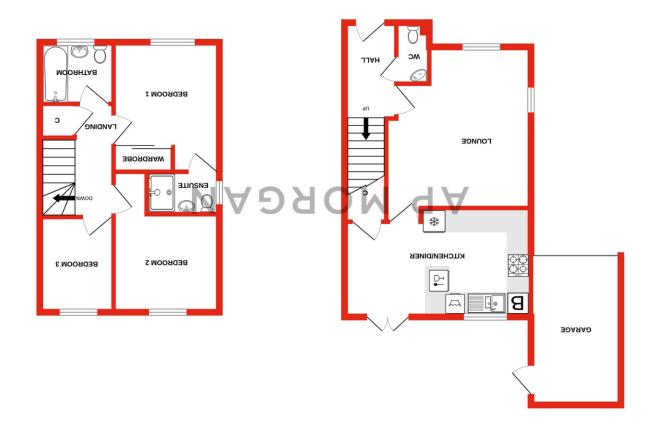

The ground floor accommodation comprises: Entrance hallway with stairs rising to the first-floor landing, guest WC/cloakroom, spacious lounge with dual aspect windows, and the fitted kitchen/diner benefitting from an array of integrated appliances (fridge, freezer, gas hob, oven, dishwasher and washing machine), dining area with French Doors leading to the rear garden, and a handy understairs store cupboard.

The first-floor landing establishes: master bedroom with fitted mirrored sliding wardrobes and a handy en-suite shower room, double bedroom two with a view to the rear garden, good-sized bedroom three, a handy storage cupboard on the landing, and the family bathroom providing a bath, wash basin and WC.

### **Details:**

**Entrance Hallway** 

Lounge 14'1" x 12'8" (4.3m x 3.86m)

**Kitchen/Diner** 9'7" x 16'4" (2.92m x 4.98m)

**Guest WC** 5'4" x 2'9" (1.63m x 0.84m)

**Bedroom One** 11'2" x 9'4" (3.4m x 2.84m)

**En-Suite Shower Room** 3'8" x 6'4" (1.12m x 1.93m)

**Bedroom Two** 12'9" x 9'4" (3.89m x 2.84m)

**Bedroom Three** 8'9" x 6'6" (2.67m x 1.98m)

**Family Bathroom** 5'5" x 6'6" (1.65m x 1.98m)

Garage

**EPC Rating:** To be confirmed