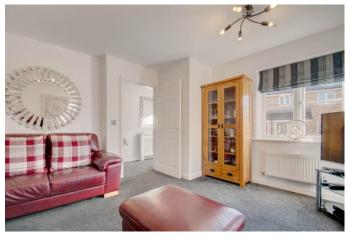

The ground floor accommodation comprises: Entrance hallway with stairs rising to the first-floor landing, guest WC/cloakroom, spacious lounge with dual aspect windows, and the fitted kitchen/diner benefitting from an array of integrated appliances (fridge, freezer, gas hob, oven, dishwasher and washing machine), dining area with French Doors leading to the rear garden, and a handy understairs store cupboard.