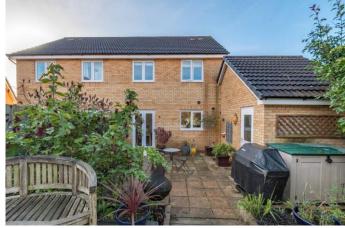

### **Description:**

An immaculately presented semi-detached family home, boasting three bedrooms and an open ground-floor living space, situated in the popular Brockhill district of Redditch.

To the front of the property is a private driveway providing tandem off-road parking space, along with access to the attached single garage.

Outside to the rear is a low maintenance garden with an initial paved patio area, then steps up to a decked area perfect for outdoor entertaining and dining. The rear garden additionally gives access to the attached side garage.

Well positioned in the popular Brockhill district, the property is ideal for access to an assortment of local amenities including schools, shops, restaurants and supermarkets, along with major road networks and the local bus and railway stations.