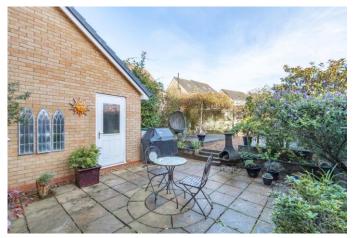

Outside to the rear is a low maintenance garden with an initial paved patio area, then steps up to a decked area perfect for outdoor entertaining and dining. The rear garden additionally gives access to the attached side garage.