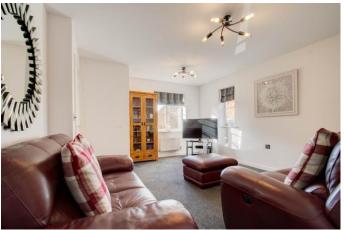

The ground floor accommodation comprises: Entrance hallway with stairs rising to the first-floor landing, guest WC/cloakroom, spacious lounge with dual aspect windows, and the fitted kitchen/diner benefitting from an array of integrated appliances (fridge, freezer, gas hob, oven, dishwasher and washing machine), dining area with French Doors leading to the rear garden, and a handy understairs store cupboard.