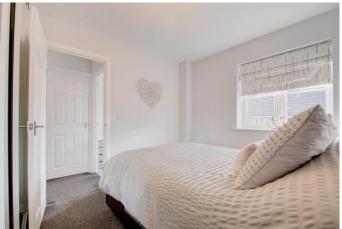

The first-floor landing establishes: master bedroom with fitted mirrored sliding wardrobes and a handy en-suite shower room, double bedroom two with a view to the rear garden, good-sized bedroom three, a handy storage cupboard on the landing, and the family bathroom providing a bath, wash basin and WC.

### **Details:**

**Entrance Hallway** 

Lounge 14'1" x 12'8" (4.3m x 3.86m)

**Kitchen/Diner** 9'7" x 16'4" (2.92m x 4.98m)

**Guest WC** 5'4" x 2'9" (1.63m x 0.84m)

**Bedroom One** 11'2" x 9'4" (3.4m x 2.84m)