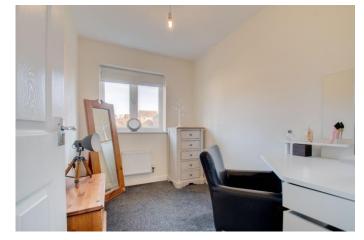

The first-floor landing establishes: master bedroom with fitted mirrored sliding wardrobes and a handy en-suite shower room, double bedroom two with a view to the rear garden, good-sized bedroom three, a handy storage cupboard on the landing, and the family bathroom providing a bath, wash basin and WC.