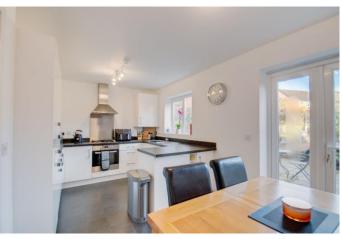

The ground floor accommodation comprises: Entrance hallway with stairs rising to the first-floor landing, guest WC/cloakroom, spacious lounge with dual aspect windows, and the fitted kitchen/diner benefitting from an array of integrated appliances (fridge, freezer, gas hob, oven, dishwasher and washing machine), dining area with French Doors leading to the rear garden, and a handy understairs store cupboard.

### **Details:**

**Entrance Hallway** 

Lounge 14'1" x 12'8" (4.3m x 3.86m)

**Kitchen/Diner** 9'7" x 16'4" (2.92m x 4.98m)

**Guest WC** 5'4" x 2'9" (1.63m x 0.84m)

**Bedroom One** 11'2" x 9'4" (3.4m x 2.84m)