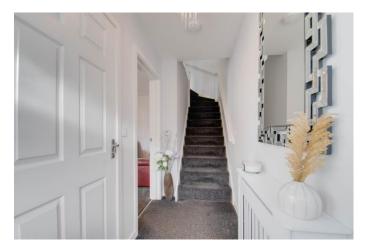

The ground floor accommodation comprises: Entrance hallway with stairs rising to the first-floor landing, guest WC/cloakroom, spacious lounge with dual aspect windows, and the fitted kitchen/diner benefitting from an array of integrated appliances (fridge, freezer, gas hob, oven, dishwasher and washing machine), dining area with French Doors leading to the rear garden, and a handy understairs store cupboard.

### **Details:**

**Entrance Hallway** 

Lounge 14'1" x 12'8" (4.3m x 3.86m)

**Kitchen/Diner** 9'7" x 16'4" (2.92m x 4.98m)

**Guest WC** 5'4" x 2'9" (1.63m x 0.84m)

**Bedroom One** 11'2" x 9'4" (3.4m x 2.84m)